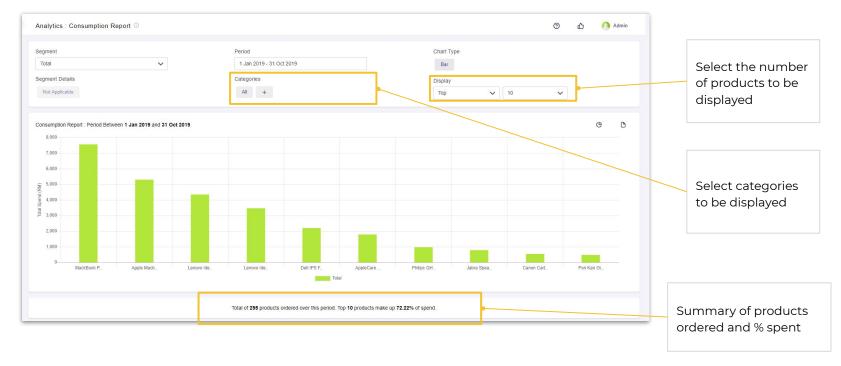

# **Analytics - Consumption report**

Gain visibility of products that were purchased in your company