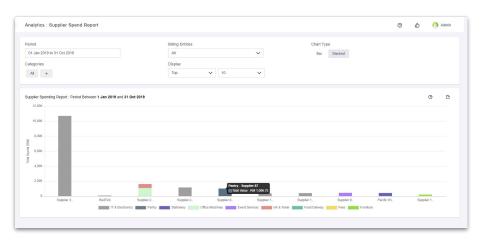

### **Purpose of the Supplier Spend Report:**

View the total amount spent per supplier

# **Analytics - Supplier Spend report**

View which supplier you spend the most on

Begin your procurement journey today with Supplycart

Procurement Made Easy