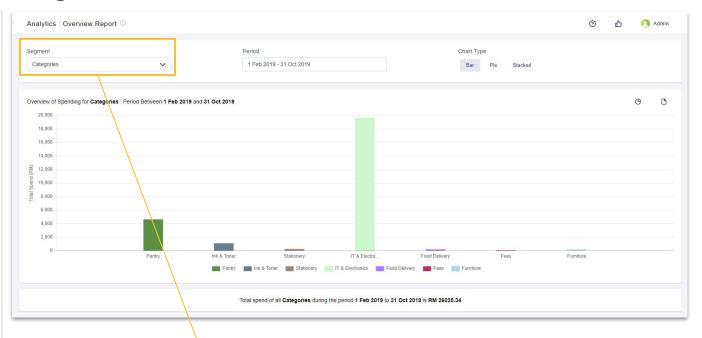

# **Analytics - Segment & Filter Details**

Each report can be Segmented and Filtered to offer insight into the data

- Segments allow you to view how the data is displayed.
- Available segments include:
  - a. Categories
  - b. Billing Entities
  - c. Branches
  - d. Departments
- Filters will limit the amount of data displayed

Click to view available Segments

## **Analytics - Overview report**

View the total spend by segment for selected period