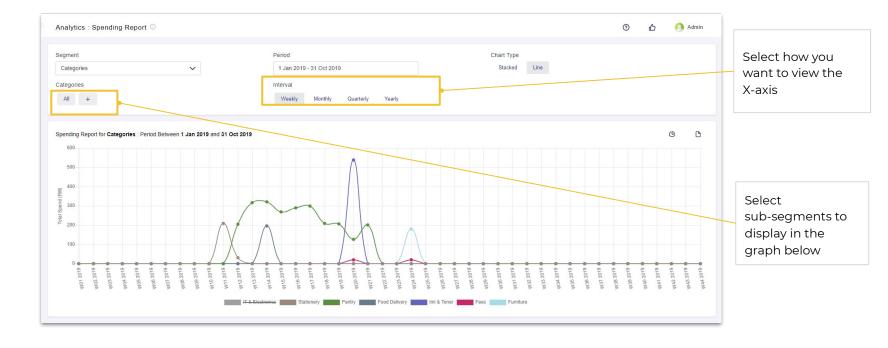

# **Analytics - Spending report**

View the total spend and trend of your company