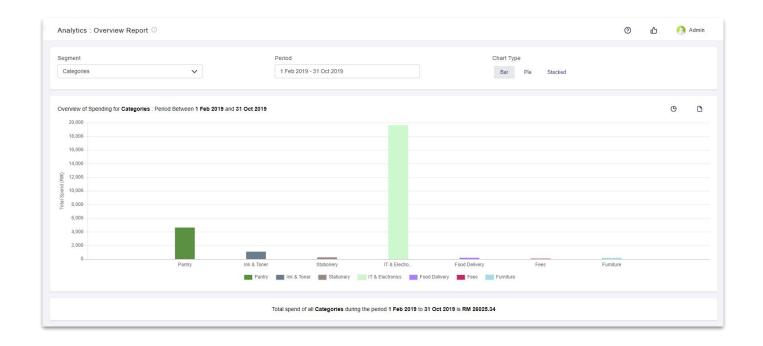

## **Analytics - Overview report**

View the total spend by segment for selected period