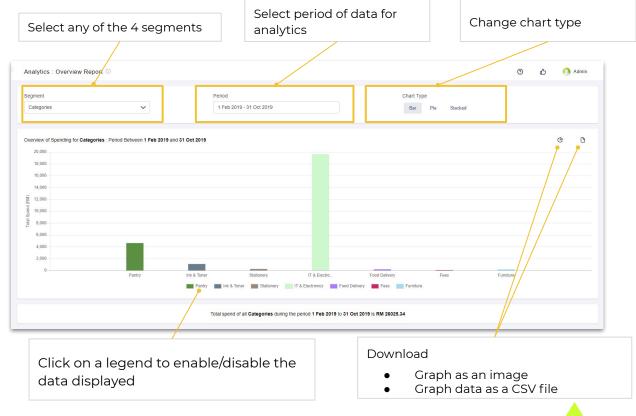

# **Analytics - Segment & Filter Details**

Each report can be Segmented and Filtered to offer insight into the data

- Segments allow you to view how the data is displayed.
- Available segments include:
  - a. Categories
  - b. Billing Entities
  - c. Branches
  - d. Departments
- Filters will limit the amount of data displayed

Click to view available Segments

## **Analytics - Overview report**

View the total spend by segment for selected period