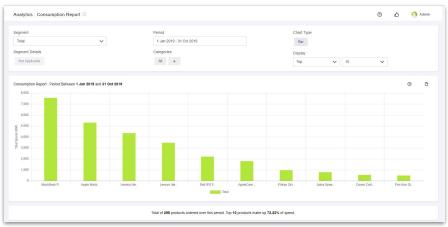

#### **Purpose of the Consumption Report:**

View the exact items that you spend on

# **Analytics - Consumption report**

Gain visibility of products that were purchased in your company