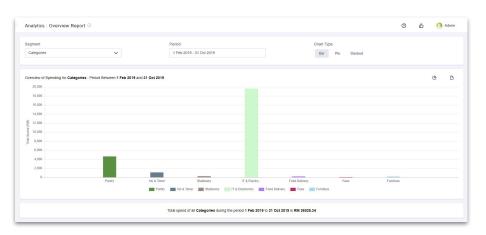

### **Purpose of the Overview Report:**

 View total amount spent and how that is broken down into each segment (categories, branches, billing entity, departments)

## **Analytics - Overview report**

View the total spend by segment for selected period