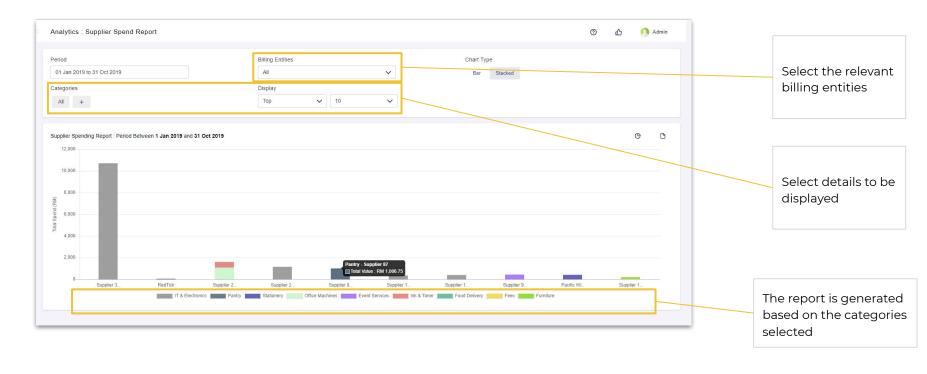

# **Analytics - Supplier Spend report**

View which supplier you spend the most on

Begin your procurement journey today with Supplycart

Procurement Made Easy