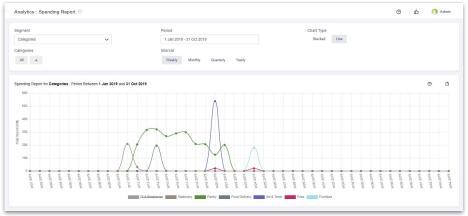

### **Purpose of the Spending Report:**

 View the total amount spent across a time period by segment (categories, branches, billing entity, departments)

# **Analytics - Spending report**

View the total spend and trend of your company